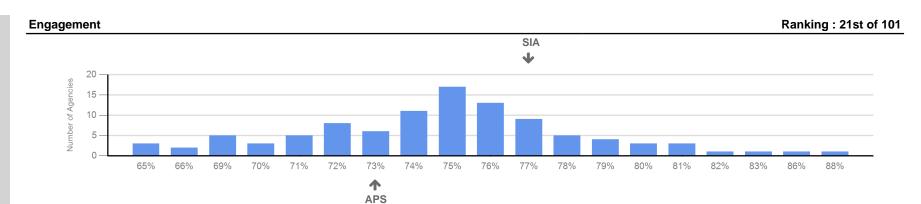

#### **EMPLOYEE ENGAGEMENT: SAY, STAY, STRIVE**

#### HOW ENGAGED IS YOUR TEAM?

EMPLOYEE
ENGAGEMENT SCORES
AREN'T JUST ABOUT
HOW MUCH PEOPLE
LIKE WORKING FOR
AN AGENCY. IT IS A
MEASURE OF THE
EMOTIONAL
CONNECTION AND
COMMITMENT
EMPLOYEES HAVE TO
WORKING FOR THE
AGENCY.

| 0          | YOUR EMPLOYEE ENGAGEMENT SCORE  **THE CONTROL OF THE CONTROL OF TH | RESPONSE SCA | <b>LE</b> | %<br>POSITIVE | VARIANCE<br>FROM 2020<br>+1 | VARIANCE<br>FROM APS<br>OVERALL<br>+4 | VARIANCE<br>FROM<br>SMALLER<br>OPERATIONAL<br>AGENCIES<br>+4 | VARIANCE<br>FROM SMALL<br>SIZED<br>AGENCIES<br>+3 |
|------------|--------------------------------------------------------------------------------------------------------------------------------------------------------------------------------------------------------------------------------------------------------------------------------------------------------------------------------------------------------------------------------------------------------------------------------------------------------------------------------------------------------------------------------------------------------------------------------------------------------------------------------------------------------------------------------------------------------------------------------------------------------------------------------------------------------------------------------------------------------------------------------------------------------------------------------------------------------------------------------------------------------------------------------------------------------------------------------------------------------------------------------------------------------------------------------------------------------------------------------------------------------------------------------------------------------------------------------------------------------------------------------------------------------------------------------------------------------------------------------------------------------------------------------------------------------------------------------------------------------------------------------------------------------------------------------------------------------------------------------------------------------------------------------------------------------------------------------------------------------------------------------------------------------------------------------------------------------------------------------------------------------------------------------------------------------------------------------------------------------------------------------|--------------|-----------|---------------|-----------------------------|---------------------------------------|--------------------------------------------------------------|---------------------------------------------------|
|            | Overall, I am satisfied with my job                                                                                                                                                                                                                                                                                                                                                                                                                                                                                                                                                                                                                                                                                                                                                                                                                                                                                                                                                                                                                                                                                                                                                                                                                                                                                                                                                                                                                                                                                                                                                                                                                                                                                                                                                                                                                                                                                                                                                                                                                                                                                            | 83           | 12        | 83%           | +5♠                         | +10 🐼                                 | +10 🕥                                                        | +9 🕢                                              |
| >:         | I am proud to work in my agency                                                                                                                                                                                                                                                                                                                                                                                                                                                                                                                                                                                                                                                                                                                                                                                                                                                                                                                                                                                                                                                                                                                                                                                                                                                                                                                                                                                                                                                                                                                                                                                                                                                                                                                                                                                                                                                                                                                                                                                                                                                                                                | 87           | 8         | 87%           | +2                          | +11 🐼                                 | +11 🕢                                                        | +7 🕢                                              |
| SAY        | I would recommend my agency as a good place to work                                                                                                                                                                                                                                                                                                                                                                                                                                                                                                                                                                                                                                                                                                                                                                                                                                                                                                                                                                                                                                                                                                                                                                                                                                                                                                                                                                                                                                                                                                                                                                                                                                                                                                                                                                                                                                                                                                                                                                                                                                                                            | 79           | 12 9      | <b>79</b> %   | -3                          | +11 🐼                                 | +15 🏠                                                        | +9 🏠                                              |
|            | I believe strongly in the purpose and objectives of my agency                                                                                                                                                                                                                                                                                                                                                                                                                                                                                                                                                                                                                                                                                                                                                                                                                                                                                                                                                                                                                                                                                                                                                                                                                                                                                                                                                                                                                                                                                                                                                                                                                                                                                                                                                                                                                                                                                                                                                                                                                                                                  | 93           |           | 93%           | +6�                         | +10 🐼                                 | +7 <b> </b>                                                  | +7 🟠                                              |
| <b>∀</b> ∀ | I feel a strong personal attachment to my agency                                                                                                                                                                                                                                                                                                                                                                                                                                                                                                                                                                                                                                                                                                                                                                                                                                                                                                                                                                                                                                                                                                                                                                                                                                                                                                                                                                                                                                                                                                                                                                                                                                                                                                                                                                                                                                                                                                                                                                                                                                                                               | 76           | 16 8      | 76%           | +6 🚱                        | +11 🐼                                 | +9 🏠                                                         | +7 🏠                                              |
| STAY       | I feel committed to my agency's goals                                                                                                                                                                                                                                                                                                                                                                                                                                                                                                                                                                                                                                                                                                                                                                                                                                                                                                                                                                                                                                                                                                                                                                                                                                                                                                                                                                                                                                                                                                                                                                                                                                                                                                                                                                                                                                                                                                                                                                                                                                                                                          | 93           |           | 93%           | +6�                         | +11 🐼                                 | +9 🟠                                                         | +9 🏠                                              |
|            | I suggest ideas to improve our way of doing things                                                                                                                                                                                                                                                                                                                                                                                                                                                                                                                                                                                                                                                                                                                                                                                                                                                                                                                                                                                                                                                                                                                                                                                                                                                                                                                                                                                                                                                                                                                                                                                                                                                                                                                                                                                                                                                                                                                                                                                                                                                                             | 75           | 18        | <b>75</b> %   | +6 🚱                        | -10 👁                                 | -11 👁                                                        | -13 🔮                                             |
| STRIVE     | I am happy to go the 'extra mile' at work when required                                                                                                                                                                                                                                                                                                                                                                                                                                                                                                                                                                                                                                                                                                                                                                                                                                                                                                                                                                                                                                                                                                                                                                                                                                                                                                                                                                                                                                                                                                                                                                                                                                                                                                                                                                                                                                                                                                                                                                                                                                                                        | 91           | 9         | 91%           | 0                           | 0                                     | -1                                                           | -1                                                |
| STR        | I work beyond what is required in my job to help my agency achieve its objectives                                                                                                                                                                                                                                                                                                                                                                                                                                                                                                                                                                                                                                                                                                                                                                                                                                                                                                                                                                                                                                                                                                                                                                                                                                                                                                                                                                                                                                                                                                                                                                                                                                                                                                                                                                                                                                                                                                                                                                                                                                              | 80           | 19        | 80%           | +2                          | -2                                    | -3                                                           | -5 <b>O</b>                                       |
|            | My agency really inspires me to do my best work every day                                                                                                                                                                                                                                                                                                                                                                                                                                                                                                                                                                                                                                                                                                                                                                                                                                                                                                                                                                                                                                                                                                                                                                                                                                                                                                                                                                                                                                                                                                                                                                                                                                                                                                                                                                                                                                                                                                                                                                                                                                                                      | 65           | 26 9      | <b>65</b> %   | +3                          | <b>+9</b>                             | +11 🚱                                                        | +7 🟠                                              |