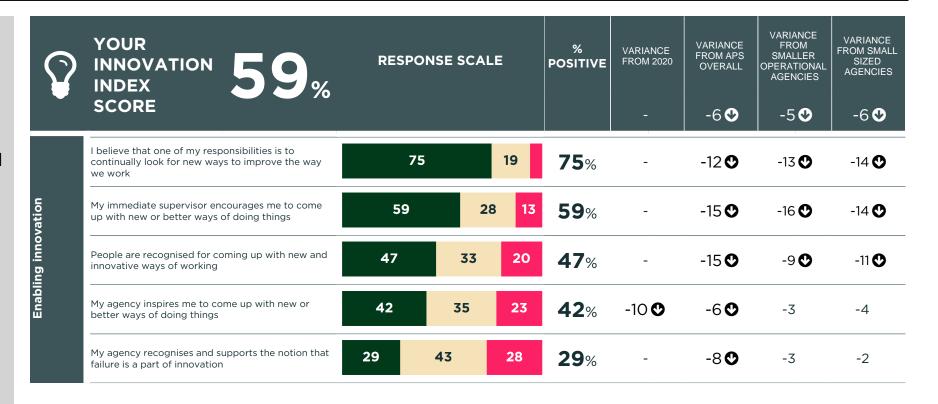

#### **ENABLING INNOVATION**

## **ENABLING INNOVATION**

THE INNOVATION SCORE ASSESSES BOTH WHETHER EMPLOYEES FEEL WILLING AND ABLE TO BE INNOVATIVE, AND WHETHER THEIR AGENCY HAS A CULTURE WHICH ENABLES THEM TO BE SO.

**KEY** 

AT LEAST 5 PERCENTAGE POINTS GREATER THAN COMPARATOR

AT LEAST 5 PERCENTAGE POINTS LESS THAN COMPARATOR

2021 APS employee census PAGE 11.