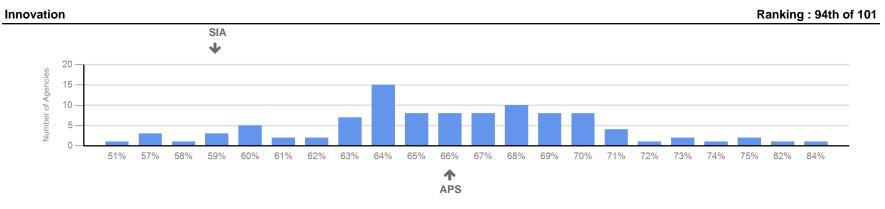

#### **ENABLING INNOVATION**

## **ENABLING INNOVATION**

THE INNOVATION SCORE ASSESSES BOTH WHETHER EMPLOYEES FEEL WILLING AND ABLE TO BE INNOVATIVE, AND WHETHER THEIR AGENCY HAS A CULTURE WHICH ENABLES THEM TO BE SO.

**KEY** 

AT LEAST 5 PERCENTAGE POINTS GREATER THAN COMPARATOR

AT LEAST 5 PERCENTAGE POINTS LESS THAN COMPARATOR

2021 APS employee census PAGE 11.