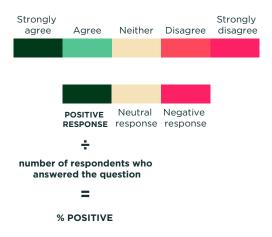

#### **EXPLORING YOUR RESULTS**

Take time to understand your report. Consider your response rate to determine how representative your results are of the views of your colleagues.

Most questions in this report have information about the proportion of colleagues responding positively, neutrally or negatively.