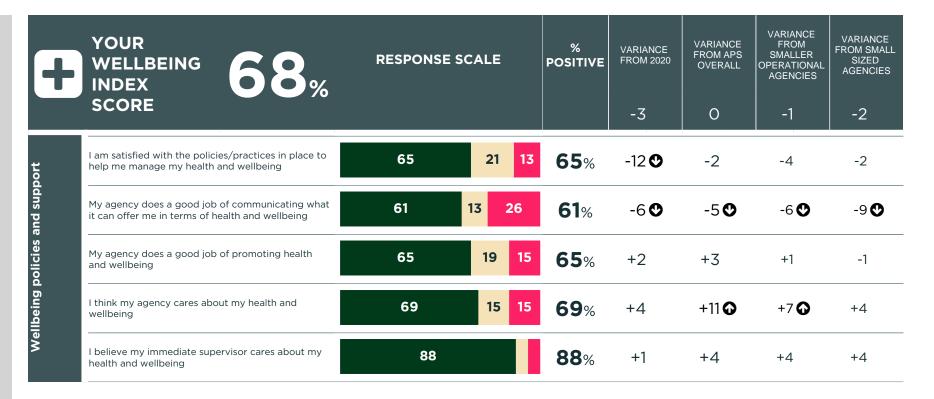

#### WELLBEING POLICIES AND SUPPORT

#### **WELLBEING**

THE WELLBEING
SCORE PROVIDES A
MEASURE OF THE
PRACTICAL AND
CULTURAL
ELEMENTS THAT
ALLOW FOR A
SUSTAINABLE AND
HEALTHY WORKING
ENVIRONMENT.

**KEY** 

AT LEAST 5 PERCENTAGE POINTS GREATER THAN COMPARATOR

AT LEAST 5 PERCENTAGE POINTS LESS THAN COMPARATOR

2021 APS employee census PAGE 12.